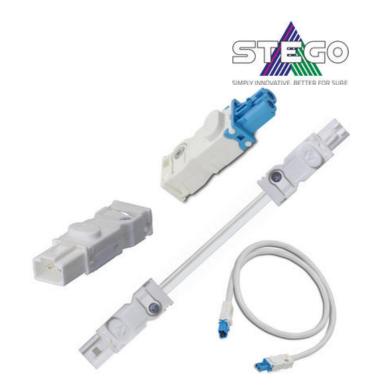

## PRODUCT DESCRIPTION

Stego offer a wide range of open ended pre-assembled cables for AC and DC lamps, together with 1m long daisy chain cables, which have the connectors already fitted on both ends.

To utilise your own cabling they also offer the individual male and female connectors to give you maximum flexibility.

All products have the option of VDE or VDE/UL approval to suit your requirements.